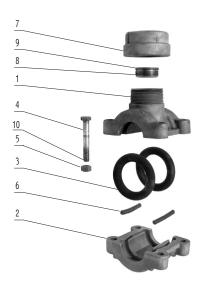

## **Parts and Descriptions**

| Item | Description           | Quantity | Part Number     |
|------|-----------------------|----------|-----------------|
| 1    | Split tee, upper half | 1        | 26-0228-0001    |
| 2    | Split tee, lower half | 1        | 06-1288-0002    |
| 3    | Split O-ring seal     | 4        | 00-1458-0011    |
| 4    | Hex bolt              | 4        | 00-0681-0800-28 |
| 5    | Square nut            | 4        | 00-1544-0005    |
| 6    | Seal                  | 2        | 00-1459-0008    |
| 7    | Pipe cap              | 1        | 00-1054-0010    |
| 8    | Shortplug             | 1        | 07-1745-0001    |
| 9    | O-ring                | 1        | 00-0117-0010    |
| 10   | Washer                | 4        | 00-0435-0006    |