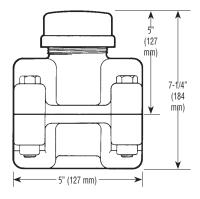

|



## **Parts and Descriptions**

| Item | Description           | Quantity | Part Number     |
|------|-----------------------|----------|-----------------|
| 1    | Split tee, upper half | 1        | 26-0228-0001    |
| 2    | Split tee, lower half | 1        | 06-1288-0002    |
| 3    | Split O-ring seal     | 4        | 00-1458-0011    |
| 4    | Hex bolt              | 4        | 00-0681-0800-28 |
| 5    | Square nut            | 4        | 00-1544-0005    |
| 6    | Seal                  | 2        | 00-1459-0008    |
| 7    | Pipe cap              | 1        | 00-1054-0010    |
| 8    | Shortplug             | 1        | 07-1745-0001    |
| 9    | O-ring                | 1        | 00-0117-0010    |
| 10   | Washer                | 4        | 00-0435-0006    |

### Dimensions