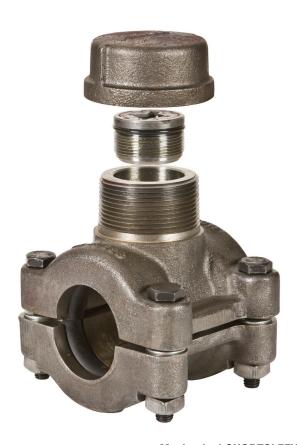

### Description

Mechanical SHORTSLEEVE™ Fittings eliminate welding. They are designed for use on 2-3/8-inch (60 mm) OD steel pipe with the TDW SHORTSTOPP® Plugging Machine system.

#### Features

Circumferential and longitudinal sealing elements provide a continuous seal around the pipe. Mechanical SHORTSLEEVE™ Fittings can also be used without plugging machines to install branch connections. The maximum recommended operating pressure is 175 psi (12 bar) @ 150°F (66°C). The maximum recommended operating temperature is 180°F (82°C) @ 165 psi (11 bar). When used with the SHORTSTOPP® 60 Plugging Machine, the maximum recommended plugging pressure is 60 psi (4 bar).

### 2-inch Mechanical SHORTSLEEVE™ Fittings

Spare SHORTPLUG<sup>™</sup> O-ring 00-0117-0010 Valve-To-Fitting Adapter (required) 06-1384-0001

|                                                             | Part Number  | Lbs.   | Kg. |
|-------------------------------------------------------------|--------------|--------|-----|
| Complete with cap, O-ring, steel plug and cast-iron fitting | 26-0228-0000 | 18-3/4 | 9   |
| Items 1-10 below                                            |              |        |     |