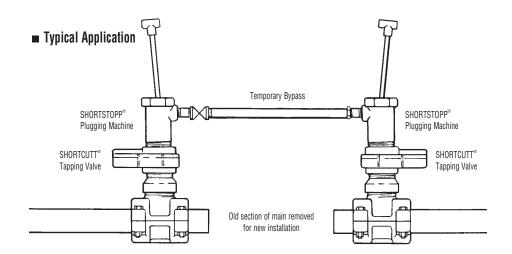

### Description

Mechanical SHORTSLEEVE™ Fittings eliminate welding. They are designed for use on 2-3/8-inch (60 mm) OD steel pipe with the TDW SHORTSTOPP® Plugging Machine system.

#### Features

Circumferential and longitudinal sealing elements provide a continuous seal around the pipe. Mechanical SHORTSLEEVE™ Fittings can also be used without plugging machines to install branch connections. The maximum recommended operating pressure is 175 psi (12 bar) @ 150°F (66°C). The maximum recommended operating temperature is 180°F (82°C) @ 165 psi (11 bar). When used with the SHORTSTOPP® 60 Plugging Machine, the maximum recommended plugging pressure is 60 psi (4 bar).