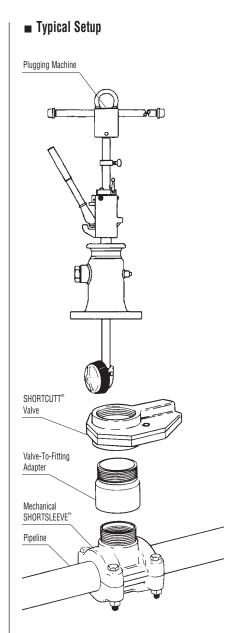

### Description

Mechanical SHORTSLEEVE™ Fittings eliminate welding. They are designed for use on 2-3/8-inch (60 mm) OD steel pipe with the TDW SHORTSTOPP® Plugging Machine system.

#### Features

Circumferential and longitudinal sealing elements provide a continuous seal around the pipe. Mechanical SHORTSLEEVE™ Fittings can also be used without plugging machines to install branch connections. The maximum recommended operating pressure is 175 psi (12 bar) @ 150°F (66°C). The maximum recommended operating temperature is 180°F (82°C) @ 165 psi (11 bar). When used with the SHORTSTOPP® 60 Plugging Machine, the maximum recommended plugging pressure is 60 psi (4 bar).