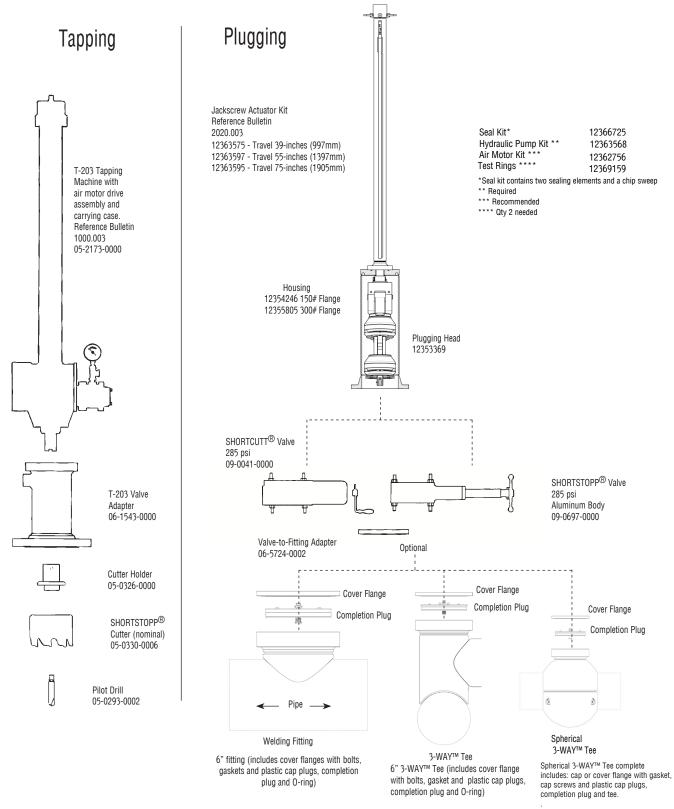

### **Equipment Needed to Plug a 6" Gas Main to 300 psi**

Technical Datasheet Date: July 2021

#### 6" Gas Main to 300 psi

Note: Consult your TDW representative for additional fitting options.