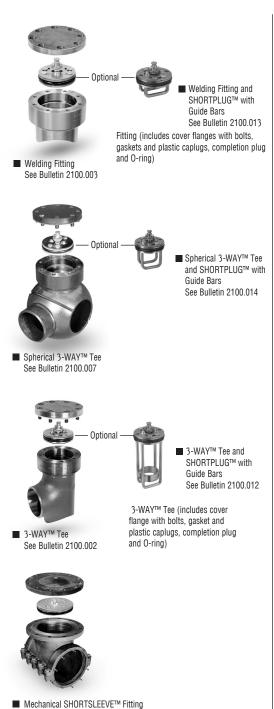

#### 6" Gas Main to 300 psi

Note: Consult your TDW representative for additional fitting options.

#### 8" Gas Main to 300 psi

Note 1:\* 8-inch Spool Adapter required to set 8-inch SHORTPLUG™ with Guide Bars in SHORTSTOPP Type II 3-Way™ Tee fittings using the 06-1544-0000 Adapter.

Note 2: Consult your TDW representative for additional fitting options.