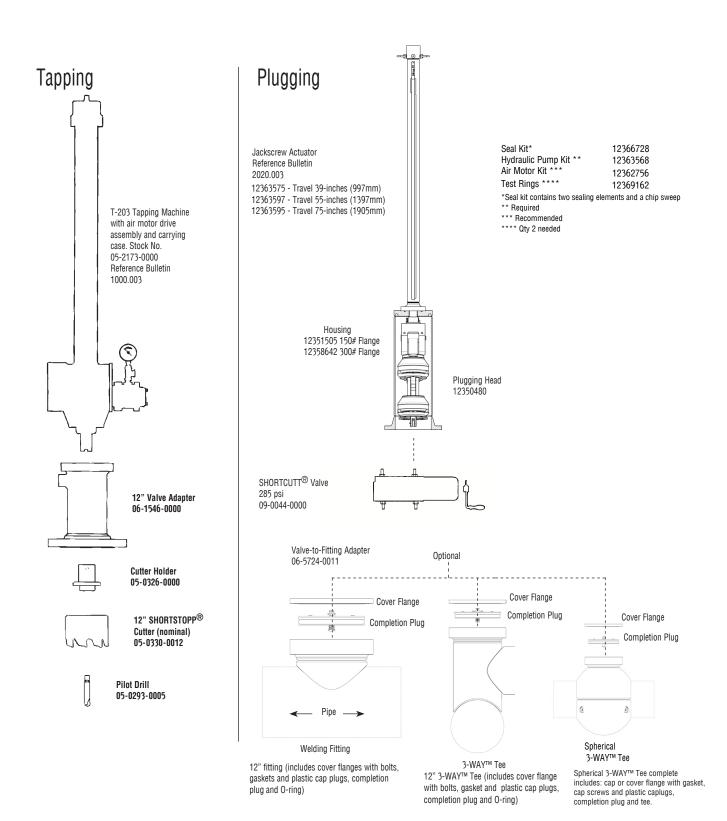

### **Equipment Needed to Plug a 12" Gas Main to 300 psi**

#### 12" Gas Main to 300 psi

Note 1: Consult your TDW representative for additional fitting options.

Note 2: \*The 07-1586-0000 Completion Machine with 48" travel is required to set 12" SHORTPLUGTM with Guide Bars in SHORTSTOPP Type II 3-WayTM Tee fittings using the 06-1546-0000 Adapter.