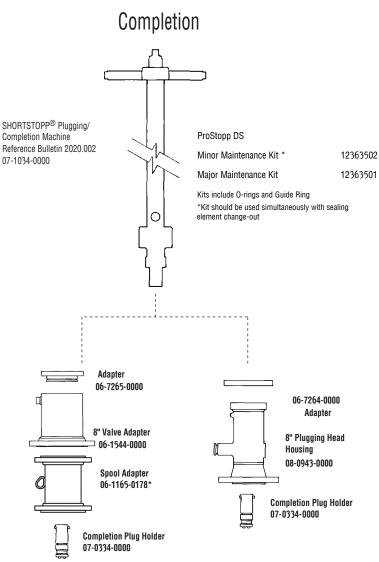

#### 10" Gas Main to 300 psi

See Bulletin 2110.001

Note 1: \*12-inch Spool Adapter required to set 10-inch SHORTPLUG™ with Guide Bars in SHORTSTOPP Type II 3-Way™ Tee fittings using the 06-1546-0000 Adapter and 07-1586-0000 Completion Machine