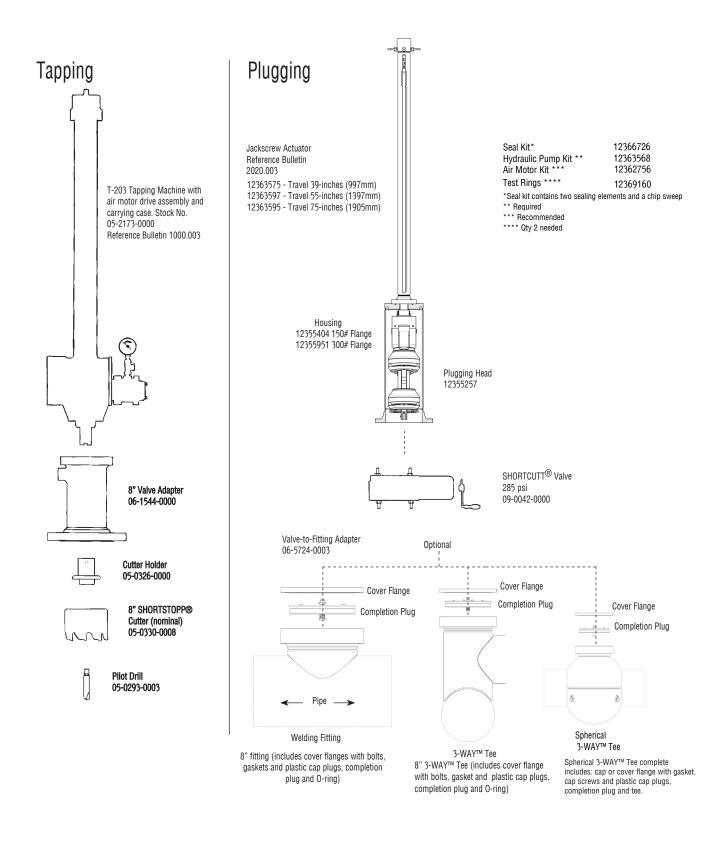

### **Equipment Needed to Plug a 8" Gas Main to 300 psi**

#### 8" Gas Main to 300 psi

Note 1:\* 8-inch Spool Adapter required to set 8-inch SHORTPLUG™ with Guide Bars in SHORTSTOPP Type II 3-Way™ Tee fittings using the 06-1544-0000 Adapter.

Note 2: Consult your TDW representative for additional fitting options.