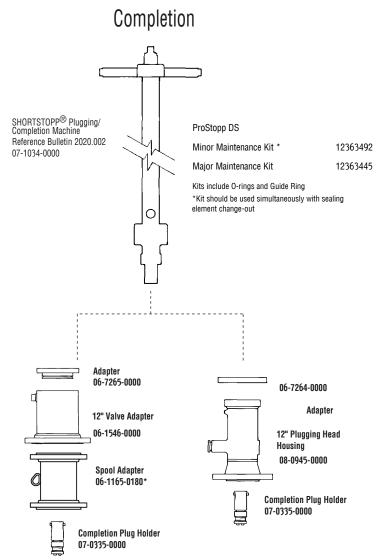

### **Equipment Needed to Plug a 6" Gas Main to 300 psi**

Technical Datasheet Date: July 2021

#### 6" Gas Main to 300 psi

Note: Consult your TDW representative for additional fitting options.