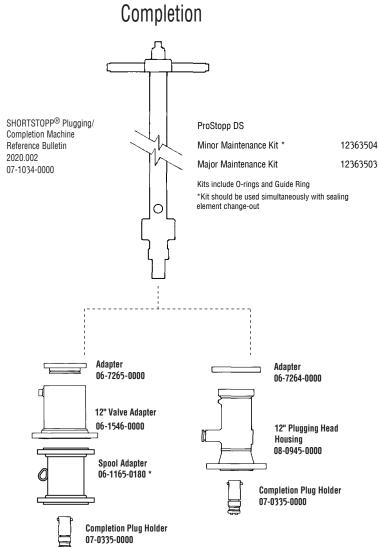

### **Equipment Needed to Plug a 10" Gas Main to 300 psi**

\*10" applications use 12" equipment

#### 10" Gas Main to 300 psi

See Bulletin 2110.001

Note 1: \*12-inch Spool Adapter required to set 10-inch SHORTPLUG™ with Guide Bars in SHORTSTOPP Type II 3-Way™ Tee fittings using the 06-1546-0000 Adapter and 07-1586-0000 Completion Machine

Note 2: Consult your TDW representative for additional fitting options.