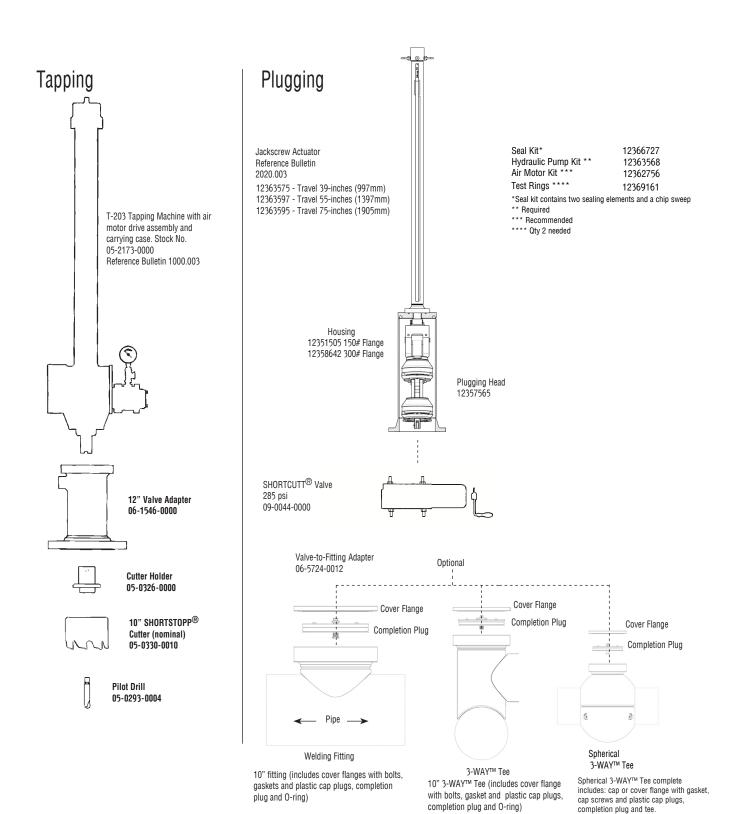

#### 12" Gas Main to 300 psi

Note 1: Consult your TDW representative for additional fitting options.

Note 2: \*The 07-1586-0000 Completion Machine with 48" travel is required to set 12" SHORTPLUGTM with Guide Bars in SHORTSTOPP Type II 3-WayTM Tee fittings using the 06-1546-0000 Adapter.