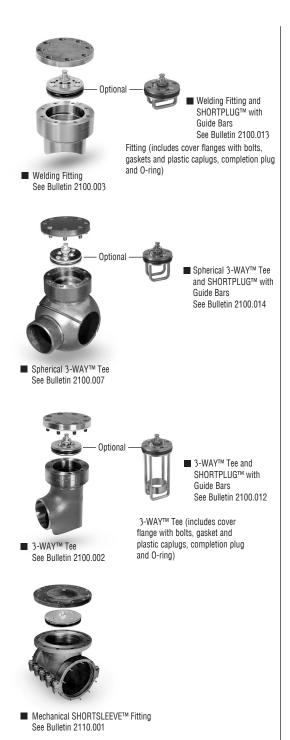

#### 6" Gas Main to 300 psi

Note: Consult your TDW representative for additional fitting options.

#### 8" Gas Main to 300 psi

Note 1:\* 8-inch Spool Adapter required to set 8-inch SHORTPLUG™ with Guide Bars in SHORTSTOPP Type II 3-Way™ Tee fittings using the 06-1544-0000 Adapter.

Note 2: Consult your TDW representative for additional fitting options.