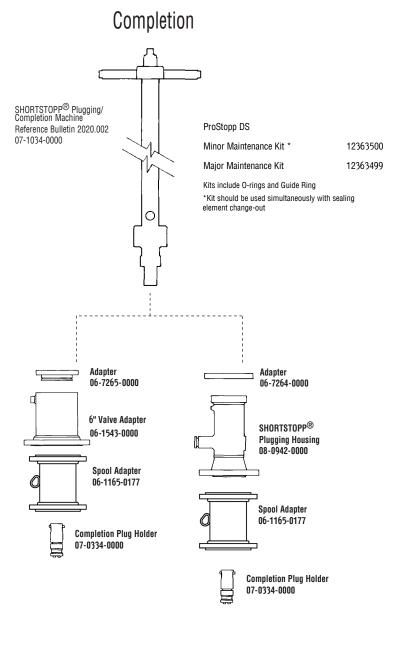

### Tapping and ProStopp™ DS

### **Equipment Needed to Plug a 10" Gas Main to 300 psi**

\*10" applications use 12" equipment

#### 10" Gas Main to 300 psi

See Bulletin 2110.001

Note 1: \*12-inch Spool Adapter required to set 10-inch SHORTPLUG™ with Guide Bars in SHORTSTOPP Type II 3-Way™ Tee fittings using the 06-1546-0000 Adapter and 07-1586-0000 Completion Machine