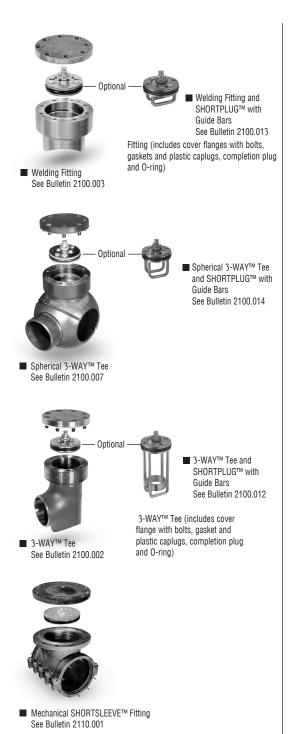

### **Equipment Needed to Plug a 8" Gas Main to 300 psi**

#### 8" Gas Main to 300 psi

Note 1:\* 8-inch Spool Adapter required to set 8-inch SHORTPLUG™ with Guide Bars in SHORTSTOPP Type II 3-Way™ Tee fittings using the 06-1544-0000 Adapter.

Note 2: Consult your TDW representative for additional fitting options.