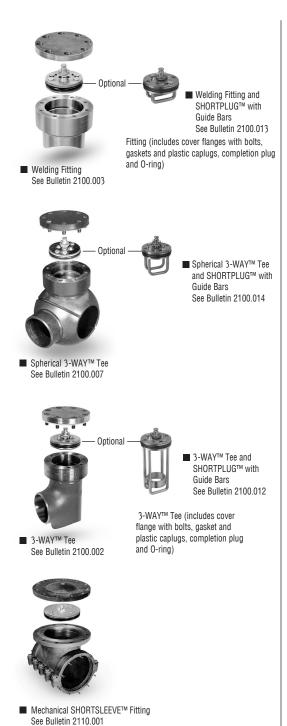

#### 6" Gas Main to 300 psi

Note: Consult your TDW representative for additional fitting options.

#### 8" Gas Main to 300 psi

Note 1:\* 8-inch Spool Adapter required to set 8-inch SHORTPLUG™ with Guide Bars in SHORTSTOPP Type II 3-Way™ Tee fittings using the 06-1544-0000 Adapter.

Note 2: Consult your TDW representative for additional fitting options.