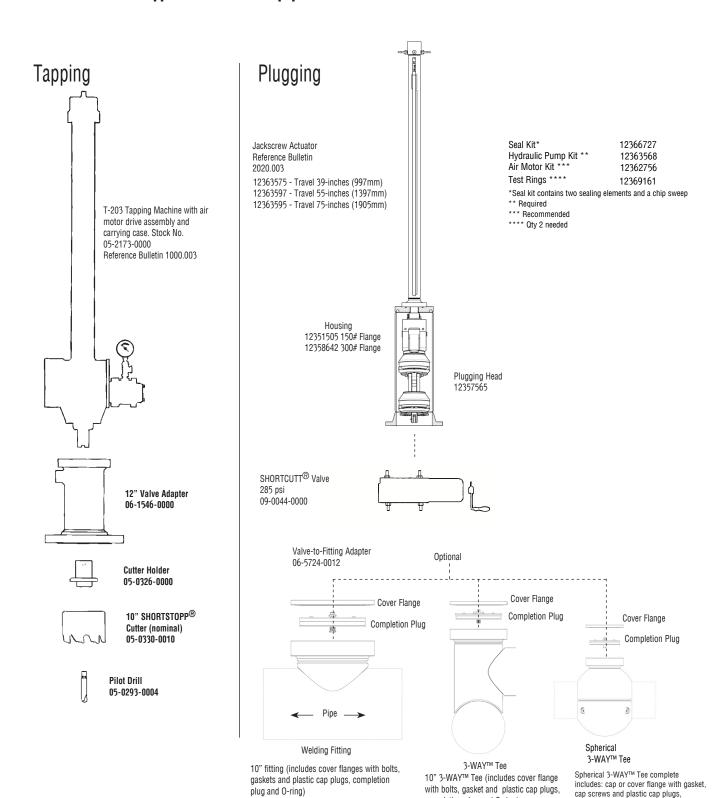

### Equipment Needed to Plug a 12" Gas Main to 285 psi

#### 12" Gas Main to 285 psi

Note 1: Consult your TDW representative for additional fitting options.

Note 2: \*The 07-1586-0000 Completion Machine with 48" travel is required to set 12" SHORTPLUGTM with Guide Bars in SHORTSTOPP Type II 3-WayTM Tee fittings using the 06-1546-0000 Adapter.