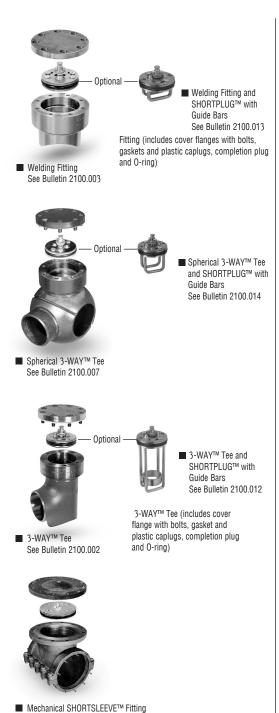

#### 6" Gas Main to 285 psi

Note: Consult your TDW representative for additional fitting options.

#### 8" Gas Main to 285 psi

Note 1:\* 8-inch Spool Adapter required to set 8-inch SHORTPLUG™ with Guide Bars in SHORTSTOPP Type II 3-Way™ Tee fittings using the 06-1544-0000 Adapter.

Note 2: Consult your TDW representative for additional fitting options.