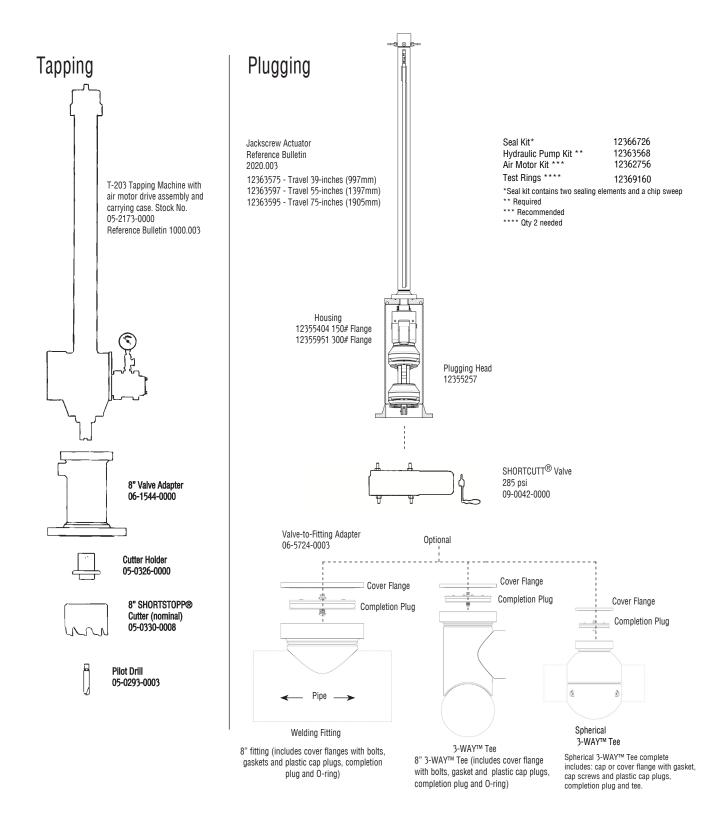

### **Equipment Needed to Plug a 8" Gas Main to 285 psi**

#### 8" Gas Main to 285 psi

Note 1:\* 8-inch Spool Adapter required to set 8-inch SHORTPLUG™ with Guide Bars in SHORTSTOPP Type II 3-Way™ Tee fittings using the 06-1544-0000 Adapter.

Note 2: Consult your TDW representative for additional fitting options.