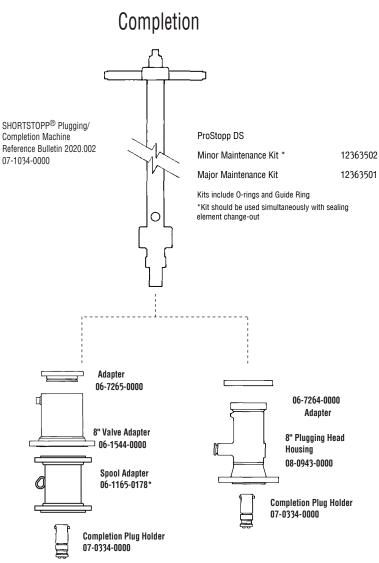

### **Equipment Needed to Plug a 10" Gas Main to 285 psi**

\*10" applications use 12" equipment

completion plug and O-ring)

completion plug and tee.

#### 10" Gas Main to 285 psi

See Bulletin 2110.001

Note 1: \*12-inch Spool Adapter required to set 10-inch SHORTPLUG™ with Guide Bars in SHORTSTOPP Type II 3-Way™ Tee fittings using the 06-1546-0000 Adapter and 07-1586-0000 Completion Machine

Note 2: Consult your TDW representative for additional fitting options.