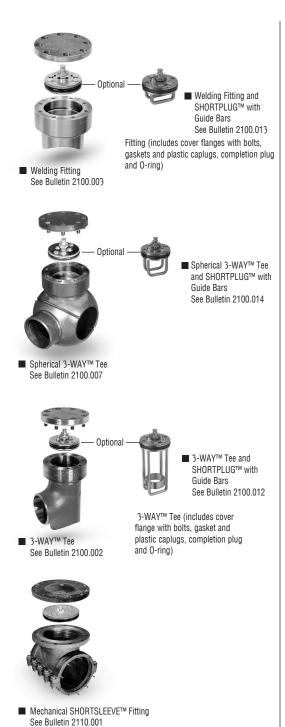

#### 6" Gas Main to 285 psi

Note: Consult your TDW representative for additional fitting options.

### **Equipment Needed to Plug a 10" Gas Main to 285 psi**

\*10" applications use 12" equipment

completion plug and O-ring)

completion plug and tee.

#### 10" Gas Main to 285 psi

See Bulletin 2110.001

Note 1: \*12-inch Spool Adapter required to set 10-inch SHORTPLUG™ with Guide Bars in SHORTSTOPP Type II 3-Way™ Tee fittings using the 06-1546-0000 Adapter and 07-1586-0000 Completion Machine