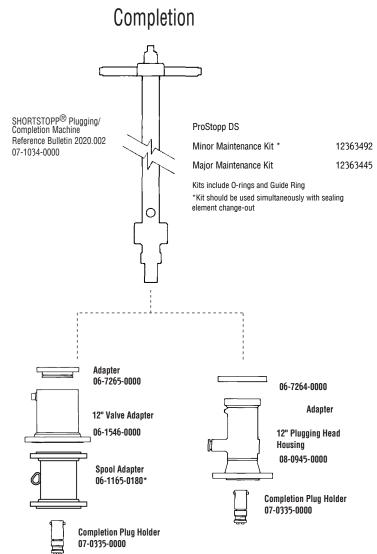

### **Equipment Needed to Plug a 8" Gas Main to 285 psi**

#### 8" Gas Main to 285 psi

Note 1:\* 8-inch Spool Adapter required to set 8-inch SHORTPLUG™ with Guide Bars in SHORTSTOPP Type II 3-Way™ Tee fittings using the 06-1544-0000 Adapter.

Note 2: Consult your TDW representative for additional fitting options.