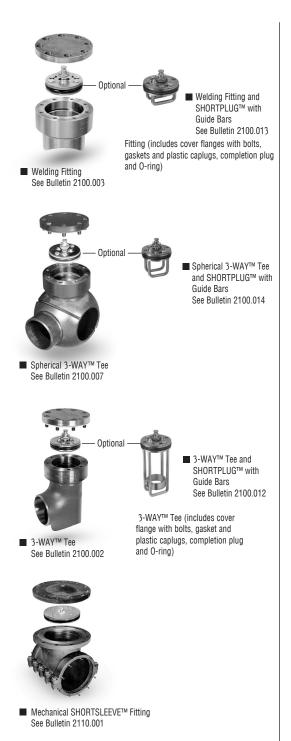

#### 8" Gas Main to 285 psi

Note 1:\* 8-inch Spool Adapter required to set 8-inch SHORTPLUG™ with Guide Bars in SHORTSTOPP Type II 3-Way™ Tee fittings using the 06-1544-0000 Adapter.

Note 2: Consult your TDW representative for additional fitting options.

### **Equipment Needed to Plug a 10" Gas Main to 285 psi**

\*10" applications use 12" equipment

completion plug and O-ring)

completion plug and tee.