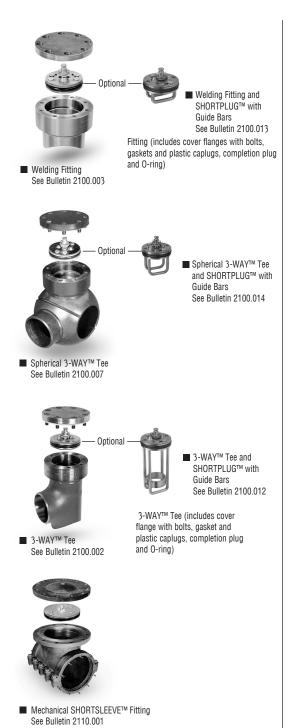

#### 6" Gas Main to 285 psi

Note: Consult your TDW representative for additional fitting options.

#### 8" Gas Main to 285 psi

Note 1:\* 8-inch Spool Adapter required to set 8-inch SHORTPLUG™ with Guide Bars in SHORTSTOPP Type II 3-Way™ Tee fittings using the 06-1544-0000 Adapter.

Note 2: Consult your TDW representative for additional fitting options.

#### 10" Gas Main to 285 psi

See Bulletin 2110.001

Note 1: \*12-inch Spool Adapter required to set 10-inch SHORTPLUG™ with Guide Bars in SHORTSTOPP Type II 3-Way™ Tee fittings using the 06-1546-0000 Adapter and 07-1586-0000 Completion Machine