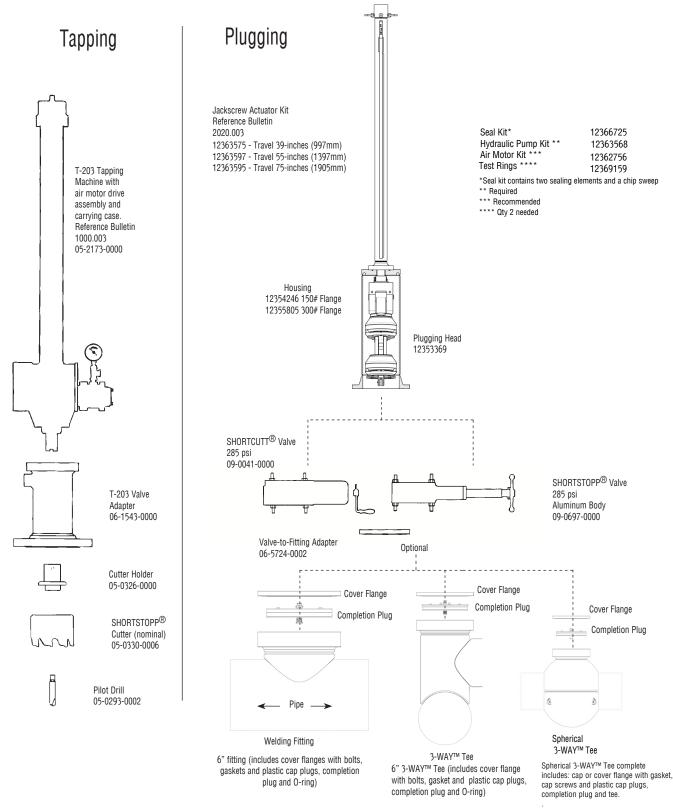

### **Equipment Needed to Plug a 6" Gas Main to 285 psi**

Technical Datasheet Date: May 2021

#### 6" Gas Main to 285 psi

Note: Consult your TDW representative for additional fitting options.