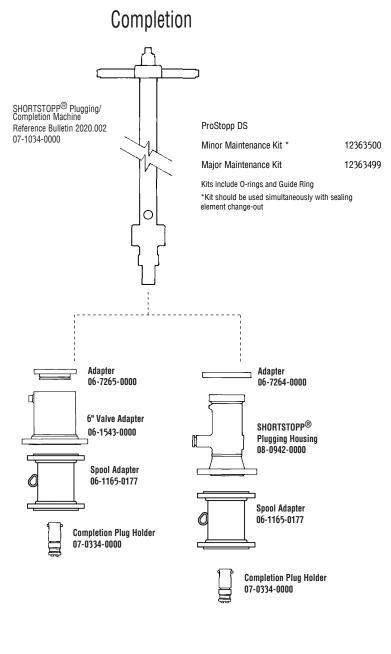

#### 10" Gas Main to 285 psi

See Bulletin 2110.001

Note 1: \*12-inch Spool Adapter required to set 10-inch SHORTPLUG™ with Guide Bars in SHORTSTOPP Type II 3-Way™ Tee fittings using the 06-1546-0000 Adapter and 07-1586-0000 Completion Machine

Note 2: Consult your TDW representative for additional fitting options.