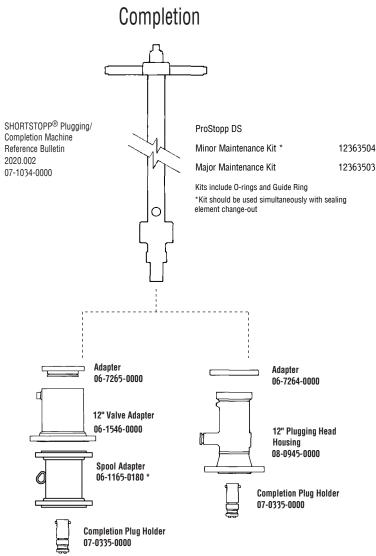

### **Equipment Needed to Plug a 10" Gas Main to 285 psi**

\*10" applications use 12" equipment

completion plug and O-ring)

completion plug and tee.

#### 10" Gas Main to 285 psi

See Bulletin 2110.001

Note 1: \*12-inch Spool Adapter required to set 10-inch SHORTPLUG™ with Guide Bars in SHORTSTOPP Type II 3-Way™ Tee fittings using the 06-1546-0000 Adapter and 07-1586-0000 Completion Machine

Note 2: Consult your TDW representative for additional fitting options.