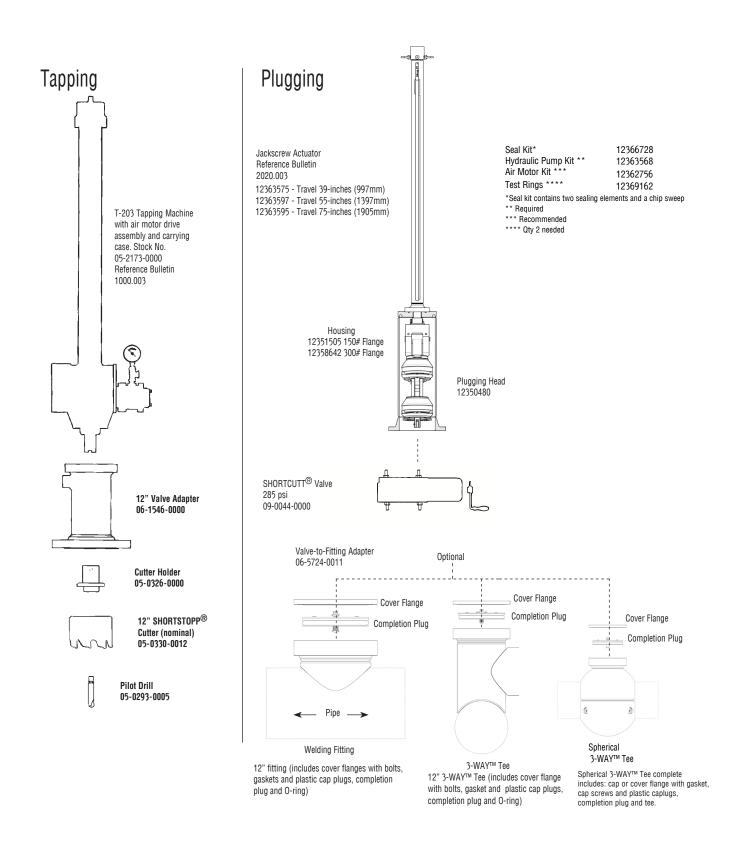

### Equipment Needed to Plug a 12" Gas Main to 285 psi

#### 12" Gas Main to 285 psi

Note 1: Consult your TDW representative for additional fitting options.

Note 2: \*The 07-1586-0000 Completion Machine with 48" travel is required to set 12" SHORTPLUGTM with Guide Bars in SHORTSTOPP Type II 3-WayTM Tee fittings using the 06-1546-0000 Adapter.