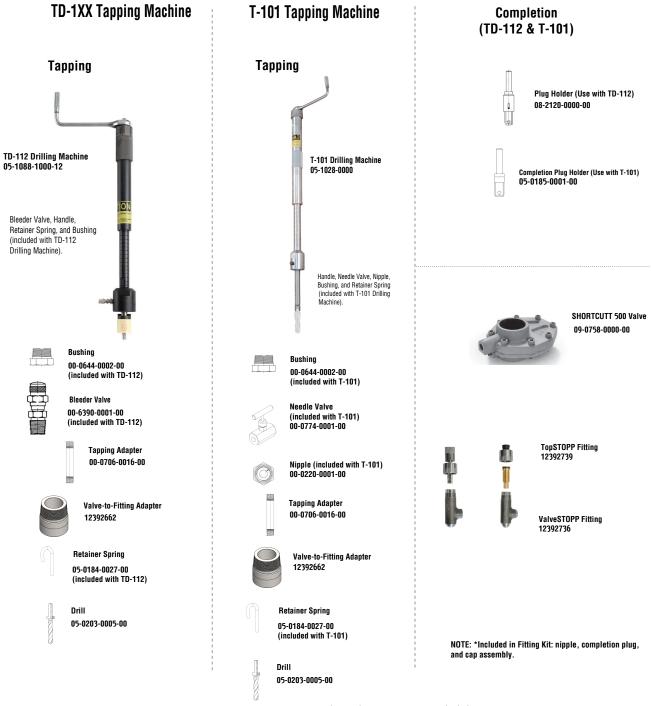

#### T-101 Tapping Machine **TD-1XX Tapping Machine** Completion (TD-112 & T-101) **Tapping Tapping** Plug Holder (Use with TD-112) 08-2120-0000-00 TD-112 Drilling Machine T-101 Drilling Machine 05-1088-1000-12 05-1028-0000 Completion Plug Holder (Use with T-101) 05-0185-0001-00 Bleeder Valve, Handle, Retainer Spring, and Bushing (included with TD-112 Drilling Machine). Handle, Needle Valve, Nipple, Bushing, and Retainer Spring (included with T-101 Drilling Machine). SHORTCUTT 500 Valve 09-0758-0000-00 **Bushing** Bushina 00-0644-0002-00 00-0644-0002-00 (included with TD-112) (included with T-101) **Bleeder Valve** TopSTOPP Fitting 00-6390-0001-00 (included with T-101) 12392738 (included with TD-112) 00-0774-0001-00 Tapping Adapter 00-0706-0016-00 Nipple (included with T-101) 00-0220-0001-00 ValveSTOPP Fitting 12392735 Tapping Adapter Valve-to-Fitting Adapter 00-0706-0016-00 12392662 **Retainer Spring** Valve-to-Fitting Adapter 05-0184-0027-00 12392662 (included with TD-112) **Retainer Spring** 05-0203-0005-00 05-0184-0027-00 (included with T-101) NOTE: \*Included in Fitting Kit: nipple, completion plug, and cap assembly. Drill 05-0203-0005-00