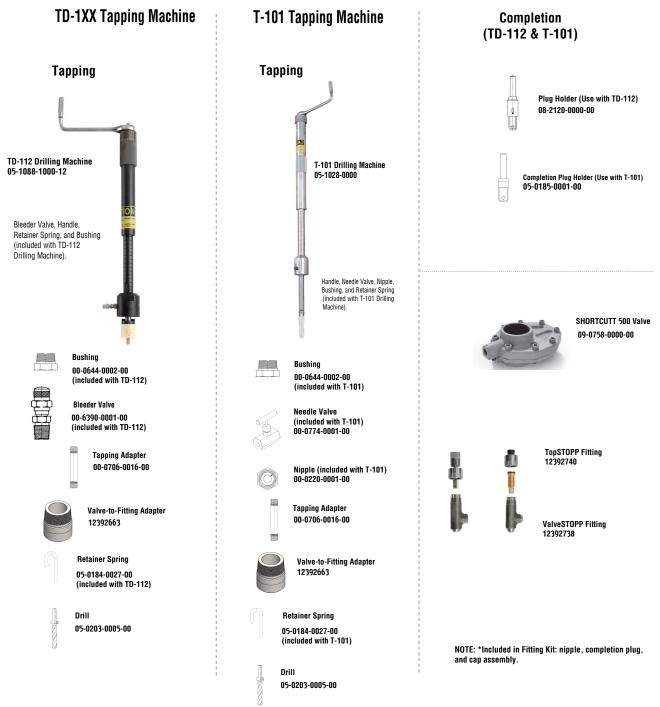

#### T-101 Tapping Machine **TD-1XX Tapping Machine** Completion (TD-112 & T-101) **Tapping Tapping** Plug Holder (Use with TD-112) 08-2120-0000-00 TD-112 Drilling Machine T-101 Drilling Machine 05-1088-1000-12 05-1028-0000 Completion Plug Holder (Use with T-101) 05-0185-0001-00 Bleeder Valve, Handle, Retainer Spring, and Bushing (included with TD-112 Drilling Machine). Handle, Needle Valve, Nipple, Bushing, and Retainer Spring (included with T-101 Drilling Machine). SHORTCUTT 500 Valve 09-0758-0000-00 **Bushing** Bushina 00-0644-0002-00 00-0644-0002-00 (included with TD-112) (included with T-101) **Bleeder Valve** TopSTOPP Fitting 00-6390-0001-00 (included with T-101) 12392738 (included with TD-112) 00-0774-0001-00 Tapping Adapter 00-0706-0016-00 Nipple (included with T-101) 00-0220-0001-00 ValveSTOPP Fitting 12392735 Tapping Adapter Valve-to-Fitting Adapter 00-0706-0016-00 12392662 **Retainer Spring** Valve-to-Fitting Adapter 05-0184-0027-00 12392662 (included with TD-112) **Retainer Spring** 05-0203-0005-00 05-0184-0027-00 (included with T-101) NOTE: \*Included in Fitting Kit: nipple, completion plug, and cap assembly. Drill 05-0203-0005-00