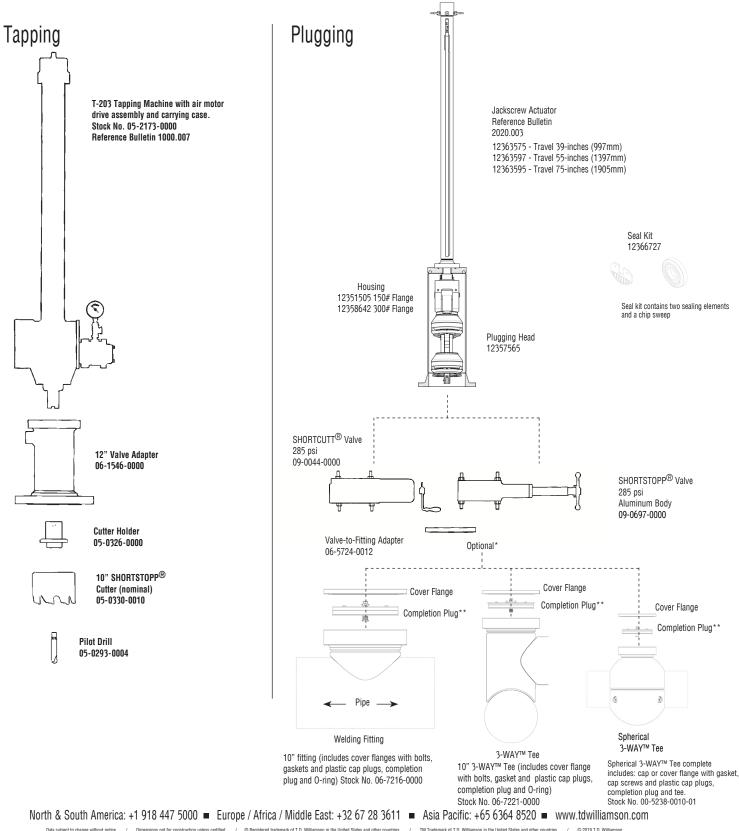

# **Tapping and ProStopp \mathbf{DS}^{^{\mathsf{TM}}}**

## Equipment Needed to Plug a 12" Gas Main to 285 psi