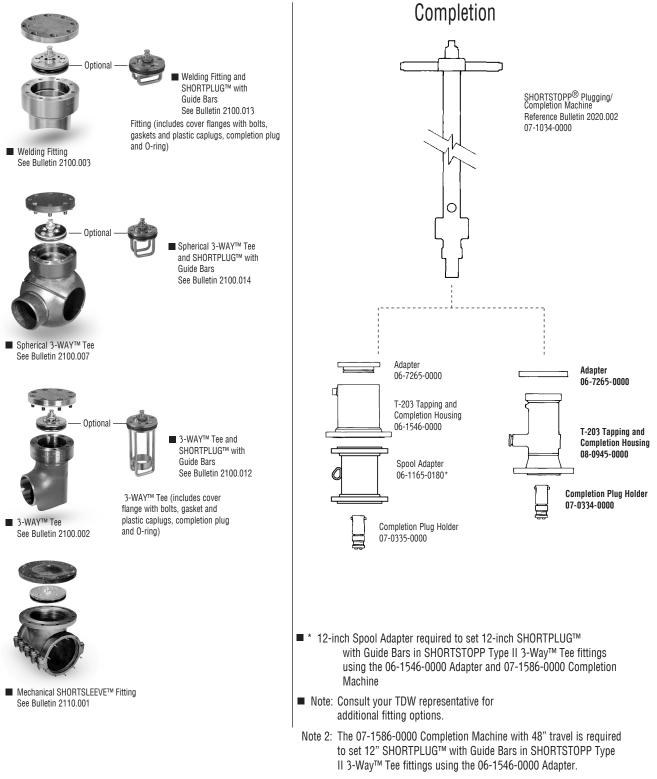

## Equipment Needed to Plug a 12" Gas Main to 285 psi

#### **ProStopp DS** 12" Gas Main to 285 psi

North & South America: +1 918 447 5000 = Europe / Africa / Middle East: +32 67 28 3611 = Asia Pacific: +65 6364 8520 = www.tdwilliamson.com