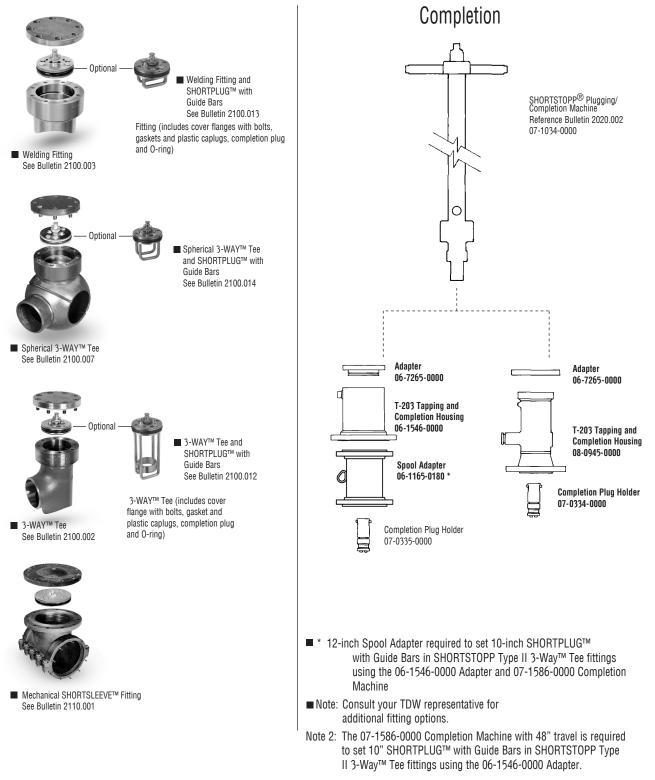

+1 918 447 5000 = Europe / Africa / Middle East: +32 67 28 3611 = Asia Pacific: +65 6364 8520 = www.tdwilliamson.com



# **Tapping and ProStopp \mathbf{DS}^{^{\mathsf{TM}}}**

## Equipment Needed to Plug a 8" Gas Main to 285 psi





#### **ProStopp DS** 8" Gas Main to 285 psi



North & South America: +1 918 447 5000 = Europe / Africa / Middle East: +32 67 28 3611 = Asia Pacific: +65 6364 8520 = www.tdwilliamson.com

# **Tapping and ProStopp \mathbf{DS}^{^{\mathsf{TM}}}**





Data subject to change without notice. / Dimensions not for construction unless certified. / © Registered trademark of T.D. Williamson in the United States and other countries. mark of T.D. Williamson in the United States and other countries. / © 2019 T.D. Williamson



### **ProStopp DS** 10" Gas Main to 285 psi





# **Tapping and ProStopp \mathbf{DS}^{^{\mathsf{TM}}}**

## Equipment Needed to Plug a 12" Gas Main to 285 psi





#### **ProStopp DS** 12" Gas Main to 285 psi



North & South America: +1 918 447 5000 = Europe / Africa / Middle East: +32 67 28 3611 = Asia Pacific: +65 6364 8520 = www.tdwilliamson.com