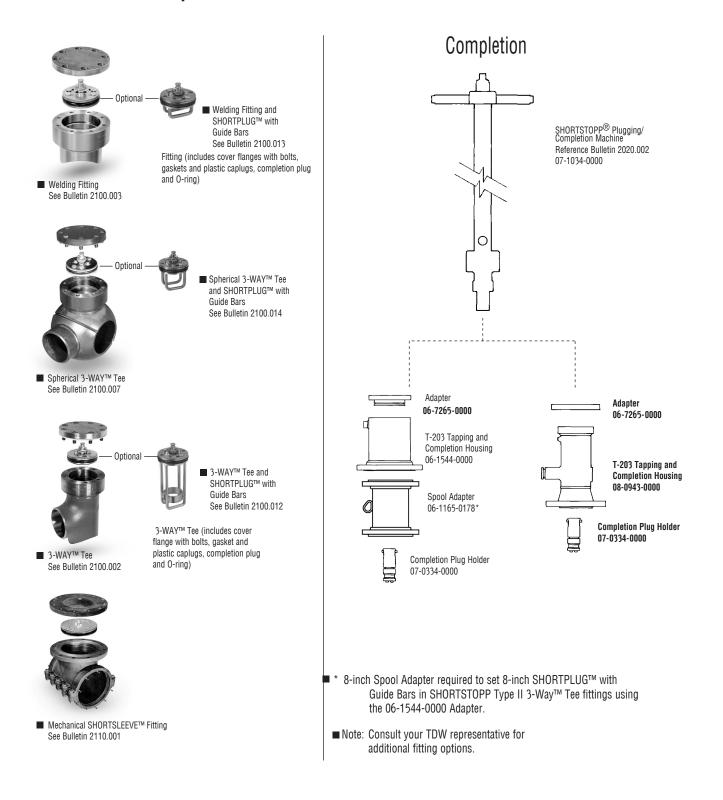

#### **ProStopp DS** 6" Gas Main to 285 psi



North & South America: +1 918 447 5000 = Europe / Africa / Middle East: +32 67 28 3611 = Asia Pacific: +65 6364 8520 = www.tdwilliamson.com



# **Tapping and ProStopp \mathbf{DS}^{^{\mathsf{TM}}}**

## Equipment Needed to Plug a 8" Gas Main to 285 psi





#### **ProStopp DS** 8" Gas Main to 285 psi



North & South America: +1 918 447 5000 = Europe / Africa / Middle East: +32 67 28 3611 = Asia Pacific: +65 6364 8520 = www.tdwilliamson.com

# **Tapping and ProStopp \mathbf{DS}^{^{\mathsf{TM}}}**





Data subject to change without notice. / Dimensions not for construction unless certified. / © Registered trademark of T.D. Williamson in the United States and other countries. mark of T.D. Williamson in the United States and other countries. / © 2019 T.D. Williamson



### **ProStopp DS** 10" Gas Main to 285 psi





# **Tapping and ProStopp \mathbf{DS}^{^{\mathsf{TM}}}**

## Equipment Needed to Plug a 12" Gas Main to 285 psi





#### **ProStopp DS** 12" Gas Main to 285 psi



North & South America: +1 918 447 5000 = Europe / Africa / Middle East: +32 67 28 3611 = Asia Pacific: +65 6364