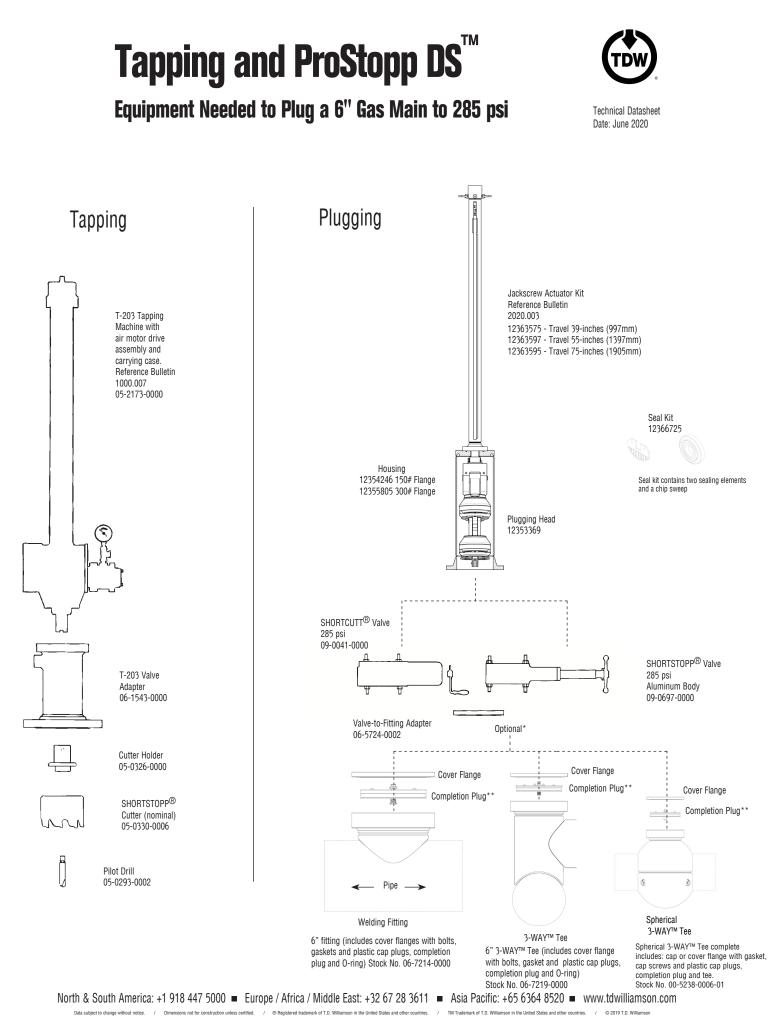

# **Tapping and ProStopp \mathbf{DS}^{^{\mathsf{TM}}}**

## Equipment Needed to Plug a 8" Gas Main to 285 psi