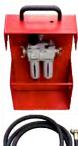

Oiler 75.1060.0217.0002.00

Hose 75.2501.0211.0000.00

■ Note: Consult your TDW representative for additional fitting options.

Oiler 75.1060.0217.0002.00

Hose 75.2501.0211.0000.00