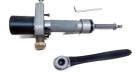

#### **Optional Equipment and Accessories**

Purchased separately

Bottom Plugger for use with Drilling Machine 75.2090.0234.0100.00

Test Cap 72.5537.0219.0110.00

Coupon Remover 75.0530.0100.0110.00

Air Motor 75.2501.0323.0000.01 Air motor Socket 75.2045.0328.0100.00 Express Coupling 70.9912.1010.1217.00

Oiler 75.1060.0217.0002.00

Hose 75.2501.0211.0000.00

■ Note: Consult your TDW representative for additional fitting options.