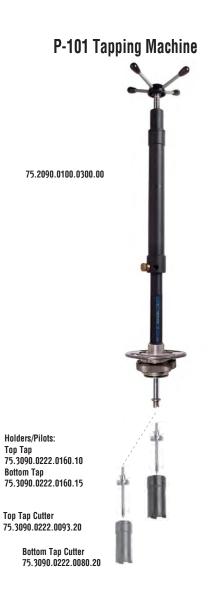

# POLYSTOPP® Quick Connect System for 4-inch PE Applications



Data Sheet Date: 06.2020





## 4-inch POLYSTOPP® Quick Connect System

#### **Optional Equipment and Accessories**

Purchased separately

Bottom Plugger for use with Drilling Machine 75.2090.0234.0100.00



Test Cap 72.5537.0219.0110.00



Coupon Remover 75.0530.0100.0110.00



Air Motor 75.2501.0323.0000.01 Air motor Socket 75.2045.0328.0100.00 Express Coupling 70.9912.1010.1217.00



Oiler 75.1060.0217.0002.00



Hose 75.2501.0211.0000.00



■ Note: Consult your TDW representative for additional fitting options.

#### **POLYSTOPP Quick Connect PE Completion Machine**

(Required)



# **POLYSTOPP Quick Connect System** for 6-inch PE Applications



Data Sheet Date: 06.2020







## 6-inch POLYSTOPP Quick Connect System

#### **Optional Equipment and Accessories**

Purchased separately

Bottom Plugger for use with Drilling Machine 75.2090.0234.0200.00



Test Cap 72.5537.0219.0160.00



Coupon Remover 75.0530.0100.0160.00



Air Motor 75.2501.0323.0000.01 Air motor Socket 75.2045.0328.0100.00 Express Coupling 75.9912.1010.1217.00



Oiler 75.1060.0217.0002.00



Hose 75.2501.0211.0000.00



■ Note: Consult your TDW representative for additional fitting options.

#### **POLYSTOPP Quick Connect PE Completion Machine**

(Required)



# **POLYSTOPP Quick Connect System** for 8-inch PE Applications



Data Sheet Date: 06.2020







## 8-inch POLYSTOPP Quick Connect System

#### **Optional Equipment and Accessories**

Purchased separately

Bottom Plugger for use w