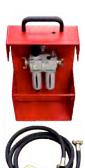

Oiler 75.1060.0217.0002.00

Hose 75.2501.0211.0000.00

■ Note: Consult your TDW representative for additional fitting options.

Oiler 75.1060.0217.0002.00

Hose 75.2501.0211.0000.00