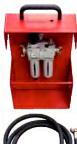

Oiler 75.1060.0217.0002.00

Hose 75.2501.0211.0000.00

■ Note: Consult your TDW representative for additional fitting options.

Oiler 75.1060.0217.0002.00

Hose 75.2501.0211.0000.00