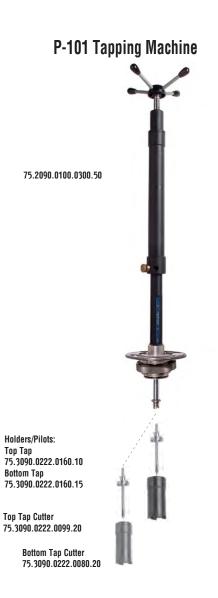

onnect PE Completion Machine**

(Required)



# **POLYSTOPP Quick Connect System** for 6-inch PE Applications



Data Sheet Date: 06.2020







## 6-inch POLYSTOPP Quick Connect System

#### **Optional Equipment and Accessories**

Purchased separately

Bottom Plugger for use with Drilling Machine 75.2090.0234.0200.00



Test Cap 72.5537.0219.0160.00



Coupon Remover 75.0530.0100.0160.00



Air Motor 75.2501.0323.0000.01 Air motor Socket 75.2045.0328.0100.00 Express Coupling 75.9912.1010.1217.00



Oiler 75.1060.0217.0002.00



Hose 75.2501.0211.0000.00



■ Note: Consult your TDW representative for additional fitting options.

#### **POLYSTOPP Quick Connect PE Completion Machine**

(Required)



# **POLYSTOPP Quick Connect System** for 8-inch PE Applications



Data Sheet Date: 06.2020







## 8-inch POLYSTOPP Quick Connect System

#### **Optional Equipment and Accessories**

Purchased separately

Bottom Plugger for use with Drilling Machine 75.2090.0234.0200.00



Test Cap 72.5537.0219.0160.00



Coupon Remover 75.0530.0100.0160.00



Air Motor 75.2501.0323.0000.01 Air motor Socket 75.2045.0328.0100.00 Express Coupling 75.9912.1010.1217.00



Oiler 75.1060.0217.0002.00



Hose 75.2501.0211.0000.00



#### POLYSTOPP Quick Connect PE Completion Machine

(Required)