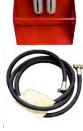

Oiler 75.1060.0217.0002.00

Hose 75.2501.0211.0000.00

■ Note: Consult your TDW representative for additional fitting options.

Oiler 75.1060.0217.0002.00

Hose 75.2501.0211.0000.00