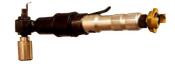

#### **Optional Equipment and Accessories**

Purchased separately

Bottom Plugger for use with Drilling Machine 75.2090.0234.0100.00

Test Cap 72.5537.0219.0110.00

Coupon Remover 75.0530.0100.0110.00

Air Motor 75.2501.0323.0000.01 Air motor Socket 75.2045.0328.0100.00 Express Coupling 70.9912.1010.1217.00

Oiler 75.1060.0217.0002.00

Hose 75.2501.0211.0000.00

■ Note: Consult your TDW representative for additional fitting options.