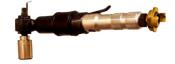

#### **Optional Equipment and Accessories**

Purchased separately

Bottom Plugger for use with Drilling Machine 75.2090.0234.0100.00

Test Cap 72.5537.0219.0110.00

Coupon Remover 75.0530.0100.0110.00

Air Motor 75.2501.0323.0000.01 Air motor Socket 75.2045.0328.0100.00 Express Coupling 70.9912.1010.1217.00

Oiler 75.1060.0217.0002.00

Hose 75.2501.0211.0000.00

■ Note: Consult your TDW representative for additional fitting options.