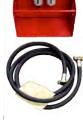

Oiler 75.1060.0217.0002.00

Hose 75.2501.0211.0000.00

■ Note: Consult your TDW representative for additional fitting options.

Oiler 75.1060.0217.0002.00

Hose 75.2501.0211.0000.00