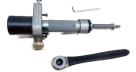

#### **Optional Equipment and Accessories**

Purchased separately

Bottom Plugger for use with Drilling Machine 75.2090.0234.0100.00

Test Cap 72.5537.0219.0110.00

Coupon Remover 75.0530.0100.0110.00

Air Motor 75.2501.0323.0000.01 Air motor Socket 75.2045.0328.0100.00 Express Coupling 70.9912.1010.1217.00

Oiler 75.1060.0217.0002.00

Hose 75.2501.0211.0000.00

■ Note: Consult your TDW representative for additional fitting options.