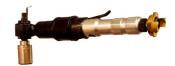

#### **Optional Equipment and Accessories**

Purchased separately

Bottom Plugger for use with Drilling Machine 75.2090.0234.0100.00

Test Cap 72.5537.0219.0110.00

Coupon Remover 75.0530.0100.0110.00

Air Motor 75.2501.0323.0000.01 Air motor Socket 75.2045.0328.0100.00 Express Coupling 70.9912.1010.1217.00

Oiler 75.1060.0217.0002.00

Hose 75.2501.0211.0000.00

■ Note: Consult your TDW representative for additional fitting options.